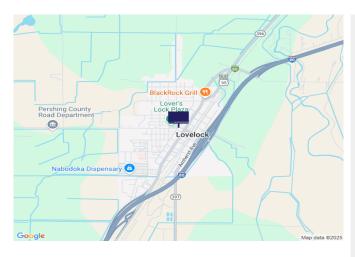

## Main St (SR398), at Corner of Dartmouth Ave, Western Ave (SR854), and Central Ave

Location Description : Main Street (State Route 398), at Five-Point Intersection Corner of Dartmouth Avenue, Western Avenue (State Route 854), and Central Avenue Traffic Direction : Eastbound Monthly Viewers : 19,860 Size : 5' x 11' City: Lovelock County: Pershing Zip: 89419 GPS : 40.1803389, -118.4757 Mile Post : N/A Read : Right Illumination : No Inventory: 01143 Availability : Available Now