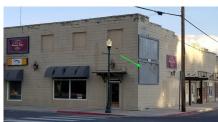

## Main St (SR398), at Corner of Dartmouth Ave, Western Ave (SR854), and Central Ave

Location Description : Main Street (State Route 398), at Five-Point Intersection Corner of Dartmouth Avenue, Western Avenue (State Route 854), and Central Avenue Traffic Direction : Eastbound Monthly Viewers : 19,860 Size : 5' x 11' City: Lovelock County: Pershing Zip: 89419 GPS : 40.1803389, -118.4757 Mile Post : N/A Read : Right Illumination : No Inventory: 01143 Availability : Available Now