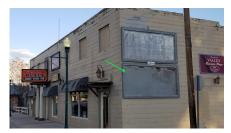

## Main St (SR398), at Corner of Dartmouth Ave, Western Ave (SR854), and Central Ave

Location Description : Main Street (State Route 398), at Five-Point Intersection Corner of Dartmouth Avenue, Western Avenue (State Route 854), and Central Avenue Traffic Direction : Eastbound Monthly Viewers : 19,860 Size : 5' x 11' City: Lovelock County: Pershing Zip: 89419 GPS : 40.1803389, -118.4757 Mile Post : N/A Read : Right Illumination : No Inventory: 01143 Availability : Available Now