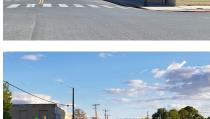

## Main St (SR398), at Corner of Dartmouth Ave, Western Ave (SR854), and Central Ave

Location Description : Main Street (State Route 398), at Five-Point Intersection Corner of Dartmouth Avenue, Western Avenue (State Route 854), and Central Avenue Traffic Direction : Eastbound Monthly Viewers : 19,860 Size : 5' x 11' City: Lovelock County: Pershing Zip: 89419 GPS : 40.1803389, -118.4757 Mile Post : N/A Read : Right Illumination : No Inventory: 01143 Availability : Available Now