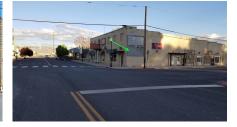

## Main St (SR398), at Corner of Dartmouth Ave, Western Ave (SR854), and Central Ave

Location Description : Main Street (State Route 398), at Five-Point Intersection Corner of Dartmouth Avenue, Western Avenue (State Route 854), and Central Avenue Traffic Direction : Eastbound Monthly Viewers : 19,860 Size : 5' x 11' City: Lovelock County: Pershing Zip: 89419 GPS : 40.1803389, -118.4757 Mile Post : N/A Read : Right Illumination : No Inventory: 01143 Availability : Available Now