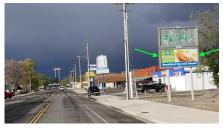

## Cornell Ave (IBR80/SR396), 1600' S of Upper Valley Rd (USB95/SR396)

**Location Description :** Cornell Avenue (Interstate Business Route 80/State Route 396), 1600 feet South of Upper Valley Road (United

States Business Route 95/State Route 396)

**Traffic Direction:** Northbound **Monthly Viewers:** 93,150

Size: 5' x 11'
City: Lovelock
County: Pershing
Zip: 89419

**GPS**: 40.180419, -118.474208

Mile Post: N/A
Read: Right
Illumination: No
Inventory: 01145
Availability: Occupied