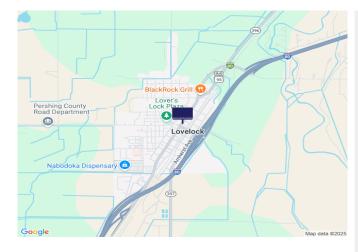

## Cornell Ave (IBR80/SR396), 1600' S of Upper Valley Rd (USB95/SR396)

**Location Description :** Cornell Avenue (Interstate Business Route 80/State Route 396), 1600 feet South of Upper Valley Road (United

States Business Route 95/State Route 396)

**Traffic Direction:** Northbound **Monthly Viewers:** 93,150

Size: 5' x 11'
City: Lovelock
County: Pershing
Zip: 89419

**GPS**: 40.180419, -118.474208

Mile Post: N/A
Read: Right
Illumination: No
Inventory: 01145
Availability: Occupied