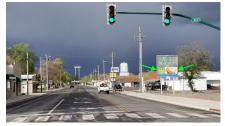

## Cornell Ave (IBR80/SR396), 1600' S of Upper Valley Rd (USB95/SR396)

**Location Description :** Cornell Avenue (Interstate Business Route 80/State Route 396), 1600 feet South of Upper Valley Road (United

States Business Route 95/State Route 396)

**Traffic Direction:** Northbound **Monthly Viewers:** 93,150

Size: 5' x 11'
City: Lovelock
County: Pershing
Zip: 89419

**GPS**: 40.180419, -118.474208

Mile Post: N/A
Read: Right
Illumination: No
Inventory: 01145
Availability: Occupied