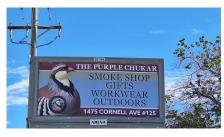

## Cornell Ave (IBR80/SR396), 1600' S of Upper Valley Rd (USB95/SR396)

**Location Description :** Cornell Avenue (Interstate Business Route 80/State Route 396), 1600 feet South of Upper Valley Road (United

States Business Route 95/State Route 396)

**Traffic Direction:** Northbound **Monthly Viewers:** 93,150

Size: 5' x 11'
City: Lovelock
County: Pershing
Zip: 89419

**GPS**: 40.180419, -118.474208

Mile Post: N/A Read: Right Illumination: No Inventory: 01144

Availability: Available Now

FOR MORE INFORMATION CONTACT ROBERT KENNERSON, SALES AGENT (775) 835-3825

Additional Locations Available