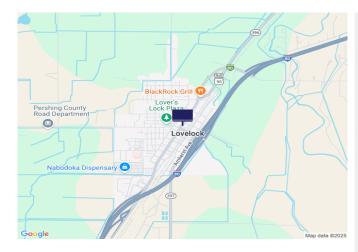

## Cornell Ave (IBR80/SR396), 1600' S of Upper Valley Rd (USB95/SR396)

**Location Description :** Cornell Avenue (Interstate Business Route 80/State Route 396), 1600 feet South of Upper Valley Road (United

States Business Route 95/State Route 396)

**Traffic Direction:** Northbound **Monthly Viewers:** 93,150

Size: 5' x 11'
City: Lovelock
County: Pershing
Zip: 89419

**GPS**: 40.180419, -118.474208

Mile Post: N/A Read: Right Illumination: No Inventory: 01144