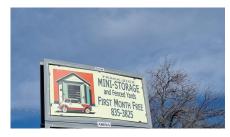

## Cornell Ave (IBR80/SR396), 1600' S of Upper Valley Rd (USB95/SR396)

**Location Description :** Cornell Avenue (Interstate Business Route 80/State Route 396), 1600 feet South of Upper Valley Road (United

States Business Route 95/State Route 396)

**Traffic Direction:** Northbound **Monthly Viewers:** 93,150

Size: 5' x 11'
City: Lovelock
County: Pershing
Zip: 89419

**GPS**: 40.180419, -118.474208

Mile Post: N/A Read: Right Illumination: No Inventory: 01144

Availability: Available Now

FOR MORE INFORMATION CONTACT ROBERT KENNERSON, SALES AGENT (775) 835-3825

Additional Locations Available