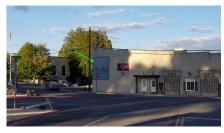

## Main St (SR398), at Corner of Dartmouth Ave, Western Ave (SR854), and Central Ave

**Location Description :** Main Street (State Route 398), at Five-Point Intersection Corner of Dartmouth Avenue, Western Avenue (State

Route 854), and Central Avenue
Traffic Direction: Eastbound
Monthly Viewers: 19,860

Size: 5' x 11'
City: Lovelock
County: Pershing
Zip: 89419

**GPS**: 40.1803389, -118.4757

Mile Post: N/A Read: Right Illumination: No Inventory: 01142