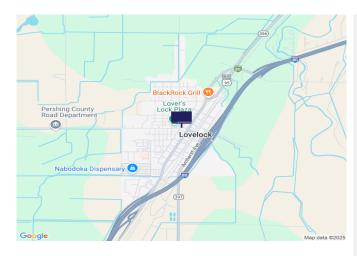

## Main St (SR398), at Corner of Dartmouth Ave, Western Ave (SR854), and Central Ave

**Location Description :** Main Street (State Route 398), at Five-Point Intersection Corner of Dartmouth Avenue, Western Avenue (State

Route 854), and Central Avenue
Traffic Direction: Eastbound
Monthly Viewers: 19,860

Size: 5' x 11'
City: Lovelock
County: Pershing
Zip: 89419

**GPS**: 40.1803389, -118.4757

Mile Post: N/A Read: Right Illumination: No Inventory: 01142