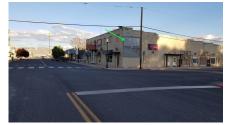

## Main St (SR398), at Corner of Dartmouth Ave, Western Ave (SR854), and Central Ave

**Location Description :** Main Street (State Route 398), at Five-Point Intersection Corner of Dartmouth Avenue, Western Avenue (State

Route 854), and Central Avenue
Traffic Direction: Eastbound
Monthly Viewers: 19,860

Size: 5' x 11'
City: Lovelock
County: Pershing
Zip: 89419

**GPS**: 40.1803389, -118.4757

Mile Post: N/A Read: Right Illumination: No Inventory: 01142

Availability: Available Now

FOR MORE INFORMATION CONTACT ROBERT KENNERSON, SALES AGENT (775) 835-3825

Additional Locations Available