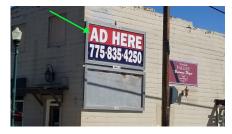

## Main St (SR398), at Corner of Dartmouth Ave, Western Ave (SR854), and Central Ave

**Location Description :** Main Street (State Route 398), at Five-Point Intersection Corner of Dartmouth Avenue, Western Avenue (State

Route 854), and Central Avenue
Traffic Direction: Eastbound
Monthly Viewers: 19,860

Size: 5' x 11'
City: Lovelock
County: Pershing
Zip: 89419

**GPS**: 40.1803389, -118.4757

Mile Post: N/A Read: Right Illumination: No Inventory: 01142

Availability: Available Now

FOR MORE INFORMATION CONTACT ROBERT KENNERSON, SALES AGENT (775) 835-3825

Additional Locations Available