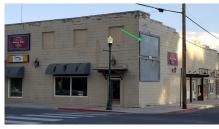

## Main St (SR398), at Corner of Dartmouth Ave, Western Ave (SR854), and Central Ave

**Location Description :** Main Street (State Route 398), at Five-Point Intersection Corner of Dartmouth Avenue, Western Avenue (State

Route 854), and Central Avenue
Traffic Direction: Eastbound
Monthly Viewers: 19,860

Size: 5' x 11'
City: Lovelock
County: Pershing
Zip: 89419

**GPS**: 40.1803389, -118.4757

Mile Post: N/A Read: Right Illumination: No Inventory: 01142