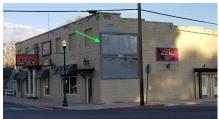

## Main St (SR398), at Corner of Dartmouth Ave, Western Ave (SR854), and Central Ave

**Location Description :** Main Street (State Route 398), at Five-Point Intersection Corner of Dartmouth Avenue, Western Avenue (State

Route 854), and Central Avenue
Traffic Direction: Eastbound
Monthly Viewers: 19,860

Size: 5' x 11'
City: Lovelock
County: Pershing
Zip: 89419

**GPS**: 40.1803389, -118.4757

Mile Post: N/A Read: Right Illumination: No Inventory: 01142

Availability: Available Now

FOR MORE INFORMATION CONTACT ROBERT KENNERSON, SALES AGENT (775) 835-3825

Additional Locations Available